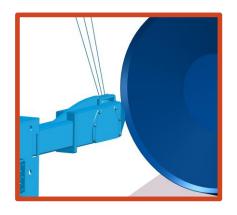

#### Convertible nozzle head Daily cleaning <-> concrete removal

Nozzle head for daily cleaning (3 fixed nozzles)

Walter DAB Pump unit

Nozzle head for concrete removal (1 oscillating nozzle)

Ultrahigh pressure unit