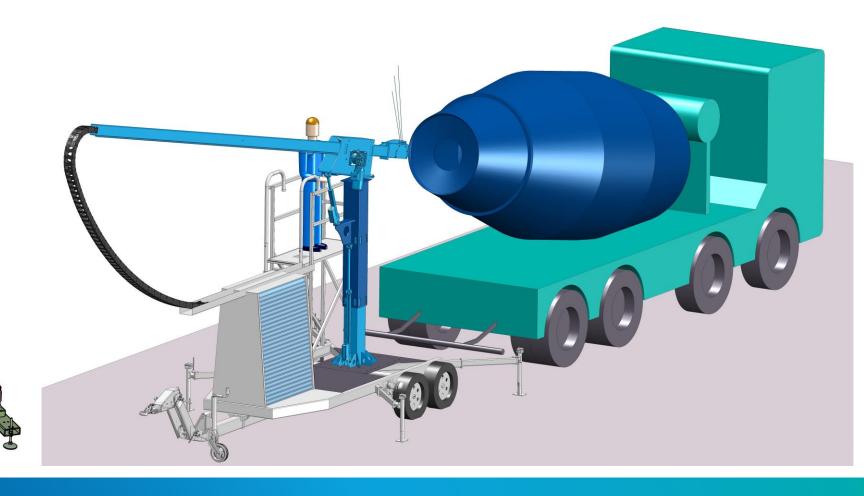

# Trailer with cleaning lance

#### Convertible nozzle head Daily cleaning <-> concrete removal

Nozzle head for daily cleaning (3 fixed nozzles)

Walter DAB Pump unit

Nozzle head for concrete removal (1 oscillating nozzle)

Ultrahigh pressure unit