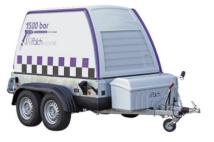

### Layout for ultrahigh pressure cleaning Concrete removal

/ Semi-automatic cleaning procedure
/ Pump unit as rental system
/ Flow rate: 50-80l/min
/ Operation pressure: 1500 bar
/ Power: 250 kW (diesel)