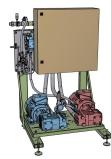

## Layout for daily cleaning Washing out fresh concrete (same day)

/ Automatic cleaning procedure

- / Pump unit at main site
- / Flow rate: 50 l/min
- / Operating pressure: 220 bar
- / Power: 22 kW (electric)