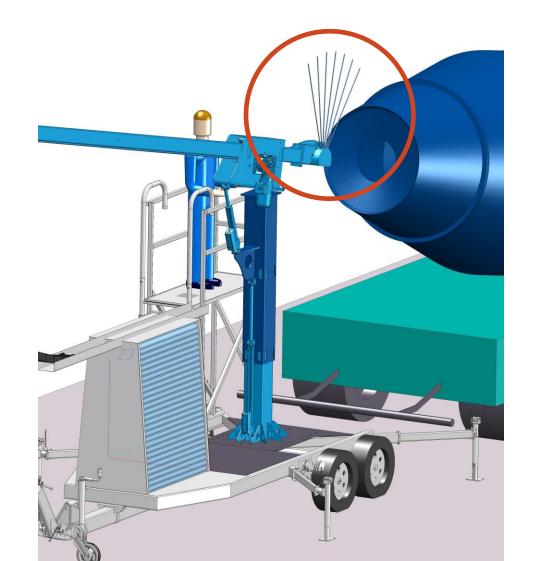

#### Convertible nozzle head Daily cleaning <-> concrete removal

Nozzle head for daily cleaning (3 fixed nozzles)

Walter DAB Pump unit

Nozzle head for concrete removal (1 oscillating nozzle)

Ultrahigh pressure unit