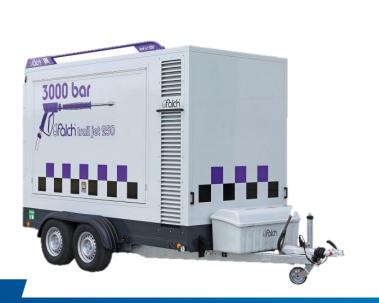

# Trailer with cleaning lance

### Layout for ultrahigh pressure cleaning Concrete removal

/ Semi-automatic cleaning procedure
/ Pump unit as rental system
/ Flow rate: 50-80l/min
/ Operation pressure: 1500 bar
/ Power: 250 kW (diesel)