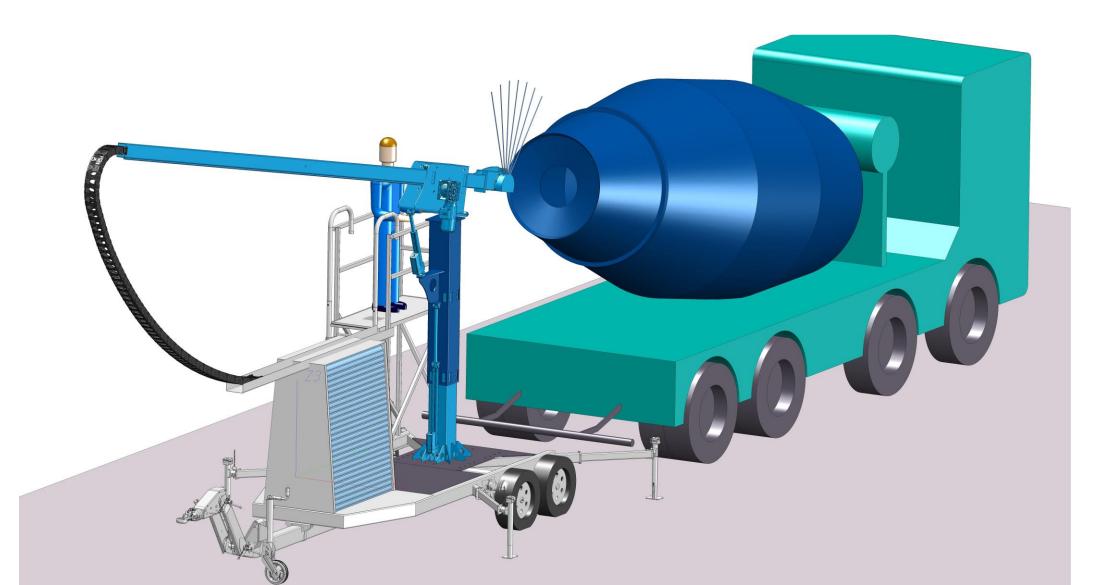

# Trailer with cleaning lance

## Layout for daily cleaning Washing out fresh concrete (same day)

/ Automatic cleaning procedure

- / Pump unit at main site
- / Flow rate: 50 l/min
- / Operating pressure: 220 bar
- / Power: 22 kW (electric)

### Layout for ultrahigh pressure cleaning Concrete removal

/ Semi-automatic cleaning procedure
/ Pump unit as rental system
/ Flow rate: 50-80l/min
/ Operation pressure: 1500 bar
/ Power: 250 kW (diesel)