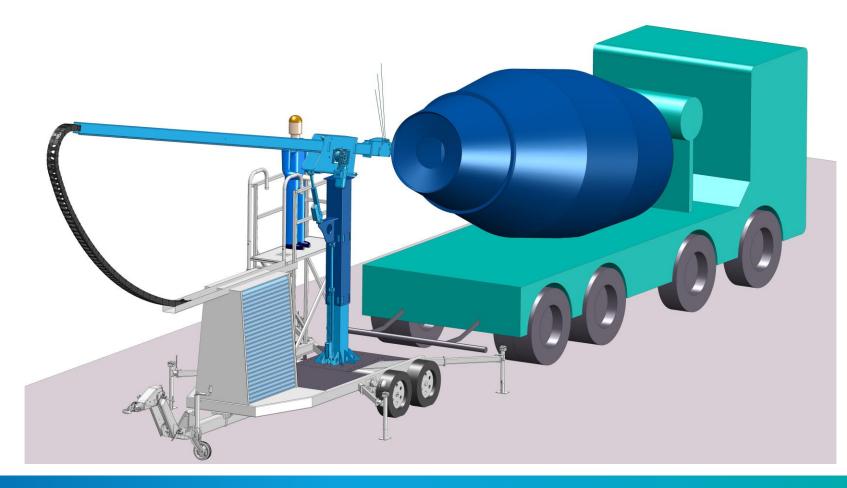

# Trailer with cleaning lance

#### Convertible nozzle head Daily cleaning <-> concrete removal

Nozzle head for daily cleaning (3 fixed nozzles)

Walter DAB Pump unit

Nozzle head for concrete removal (1 oscillating nozzle)

Ultrahigh pressure unit

## Layout for daily cleaning Washing out fresh concrete (same day)

/ Automatic cleaning procedure

- / Pump unit at main site
- / Flow rate: 50 l/min
- / Operating pressure: 220 bar
- / Power: 22 kW (electric)

### Layout for ultrahigh pressure cleaning Concrete removal

/ Semi-automatic cleaning procedure
/ Pump unit as rental system
/ Flow rate: 50-80l/min
/ Operation pressure: 1500 bar
/ Power: 250 kW (diesel)