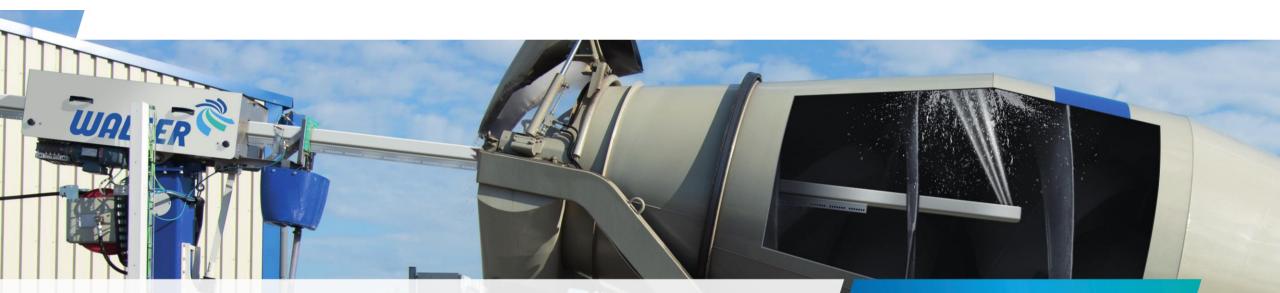

#### next level cleaning



# Walter Cleanjet 2 in 1 truck drum cleaning solution



# Trailer with cleaning lance





#### Convertible nozzle head Daily cleaning <-> concrete removal







Nozzle head for daily cleaning (3 fixed nozzles)



Walter DAB Pump unit

Nozzle head for concrete removal (1 oscillating nozzle)



Ultrahigh pressure unit



## Layout for daily cleaning Washing out fresh concrete (same day)

/ Automatic cleaning procedure

- / Pump unit at main site
- / Flow rate: 50 l/min
- / Operating pressure: 220 bar
- / Power: 22 kW (electric)





### Layout for ultrahigh pressure cleaning Concrete removal

/ Semi-automatic cleaning procedure
/ Pump unit as rental system
/ Flow rate: 50-80l/min
/ Operation pressure: 1500 bar
/ Power: 250 kW (diesel)